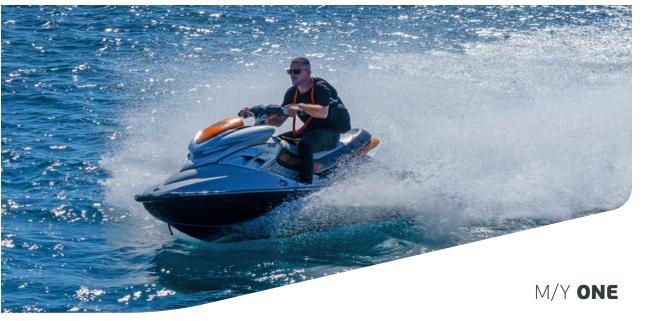

Designed by Fulvio De Simoni and completely refitted in 2024, this stunning Pershing 90 Sport combines luxury with inviting modern minimalism. ONE offers the exhilarating thrill of a sports car while providing the highest level of comfort on board. Accommodating up to 10 guests, she features a layout comprising a round shaped Master Stateroom, a VIP stateroom and 2 twin cabins with extra bunk bed ideal for children. With an impressive comfortable cruising speed of 33kt and a top speed of 41kt, she is ideal for those who want to cruise fast and expand their options for diverse itineraries.

## KEY FEATURES

TOTAL REFIT IN 2024 / CRUISING SPEED OF 33kt / FLYBRIDGE WITH AL FRESCO DINING OPTION / SPACIOUS FORWARD SEATING AREA WITH SUNBATHING SPOT / SWIMMING PLATFORM / FULL SHADE OPTION ON THE FLYBRIDGE & BOW SEATING AREAS / SHALLOW DRAFT THAT ALLOWS ACCESS TO SHALLOW BAYS & COVES