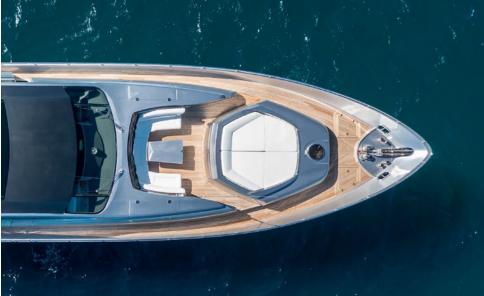

## KEY FEATURES

TOTAL REFIT IN 2024 / CRUISING SPEED OF 33kt / FLYBRIDGE WITH AL FRESCO DINING OPTION / SPACIOUS FORWARD SEATING AREA WITH SUNBATHING SPOT / SWIMMING PLATFORM / FULL SHADE OPTION ON THE FLYBRIDGE & BOW SEATING AREAS / SHALLOW DRAFT THAT ALLOWS ACCESS TO SHALLOW BAYS & COVES