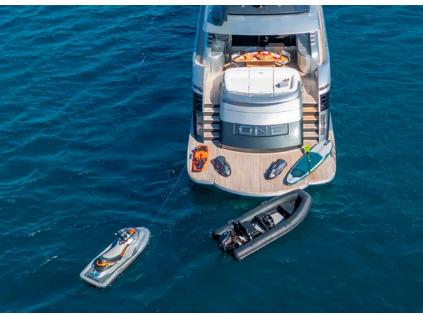

**General Amenities**: Full shade option on flybridge & bow, Swim platform, Smart TV in all staterooms, Blue sound audio system (4 zones - air play), WiFi onboard

**Tender & Toys**: Tender Genius 360 with 40hp outboard, Jetski Seadoo RXP255, Seabob F5, SUP, Wakeboard, Water ski equipment, Snorkelling equipment.