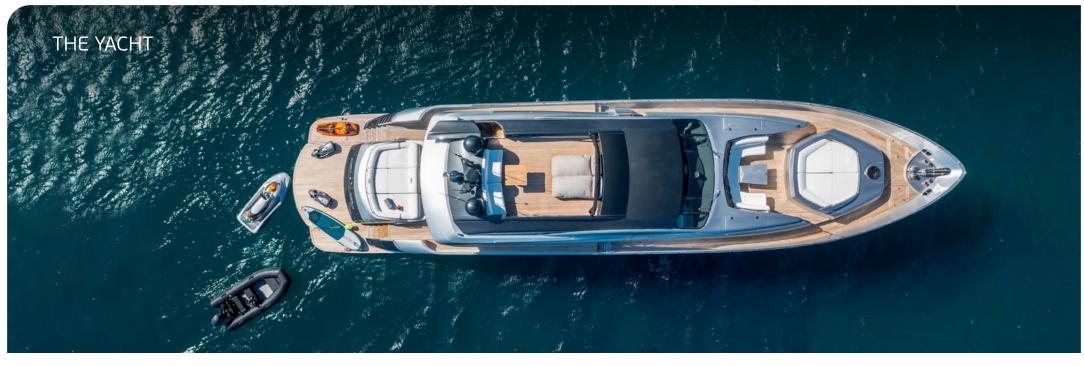

## KEY FEATURES

TOTAL REFIT IN 2024 / CRUISING SPEED OF 33kt / FLYBRIDGE WITH AL FRESCO DINING OPTION / SPACIOUS FORWARD SEATING AREA WITH SUNBATHING SPOT / SWIMMING PLATFORM / FULL SHADE OPTION ON THE FLYBRIDGE & BOW SEATING AREAS / SHALLOW DRAFT THAT ALLOWS ACCESS TO SHALLOW BAYS & COVES

**General Amenities**: Full shade option on flybridge & bow, Swim platform, Smart TV in all staterooms, Blue sound audio system (4 zones - air play), WiFi onboard

**Tender & Toys**: Tender Genius 360 with 40hp outboard, Jetski Seadoo RXP255, Seabob F5, SUP, Wakeboard, Water ski equipment, Snorkelling equipment.