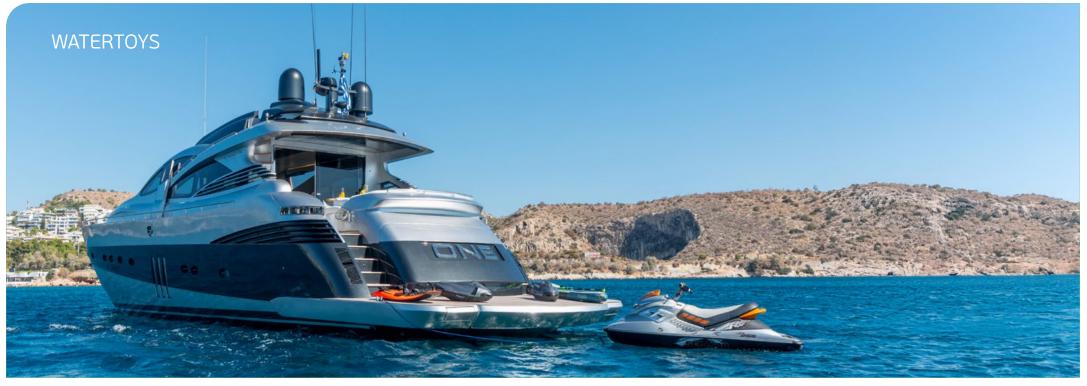

**General Amenities**: Full shade option on flybridge & bow, Swim platform, Smart TV in all staterooms, Blue sound audio system (4 zones - air play), WiFi onboard

**Tender & Toys**: Tender Genius 360 with 40hp outboard, Jetski Seadoo RXP255, Seabob F5, SUP, Wakeboard, Water ski equipment, Snorkelling equipment.