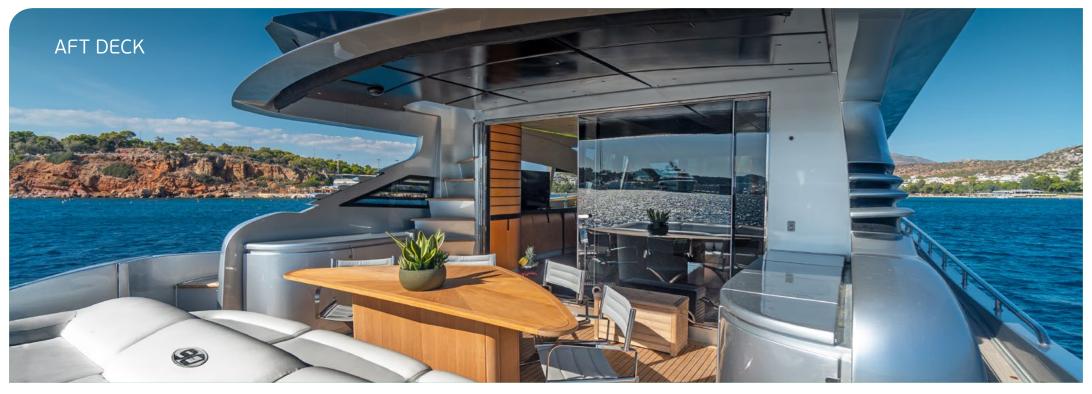

## KEY FEATURES

TOTAL REFIT IN 2024 / CRUISING SPEED OF 33kt / FLYBRIDGE WITH AL FRESCO DINING OPTION / SPACIOUS FORWARD SEATING AREA WITH SUNBATHING SPOT / SWIMMING PLATFORM / FULL SHADE OPTION ON THE FLYBRIDGE & BOW SEATING AREAS / SHALLOW DRAFT THAT ALLOWS ACCESS TO SHALLOW BAYS & COVES