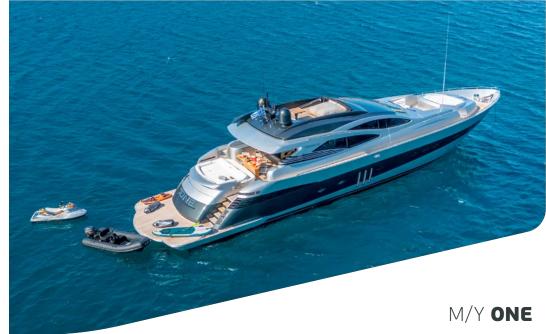

Designed by Fulvio De Simoni and completely refitted in 2024, this stunning Pershing 90 Sport combines luxury with inviting modern minimalism. ONE offers the exhilarating thrill of a sports car while providing the highest level of comfort on board. Accommodating up to 10 guests, she features a layout comprising a round shaped Master Stateroom, a VIP stateroom and 2 twin cabins with extra bunk bed ideal for children. With an impressive comfortable cruising speed of 33kt and a top speed of 41kt, she is ideal for those who want to cruise fast and expand their options for diverse itineraries.