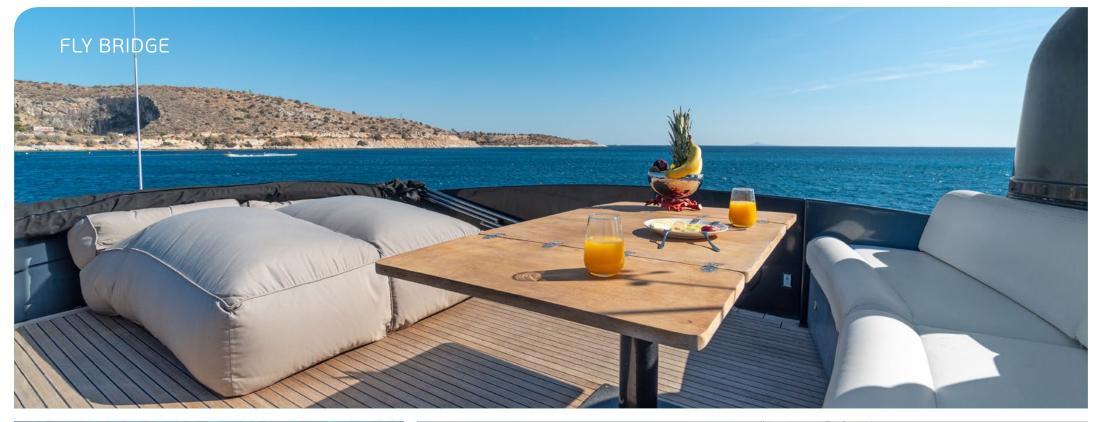

## KEY FEATURES

TOTAL REFIT IN 2024 / CRUISING SPEED OF 33kt / FLYBRIDGE WITH AL FRESCO DINING OPTION / SPACIOUS FORWARD SEATING AREA WITH SUNBATHING SPOT / SWIMMING PLATFORM / FULL SHADE OPTION ON THE FLYBRIDGE & BOW SEATING AREAS / SHALLOW DRAFT THAT ALLOWS ACCESS TO SHALLOW BAYS & COVES

**General Amenities**: Full shade option on flybridge & bow, Swim platform, Smart TV in all staterooms, Blue sound audio system (4 zones - air play), WiFi onboard

**Tender & Toys**: Tender Genius 360 with 40hp outboard, Jetski Seadoo RXP255, Seabob F5, SUP, Wakeboard, Water ski equipment, Snorkelling equipment.