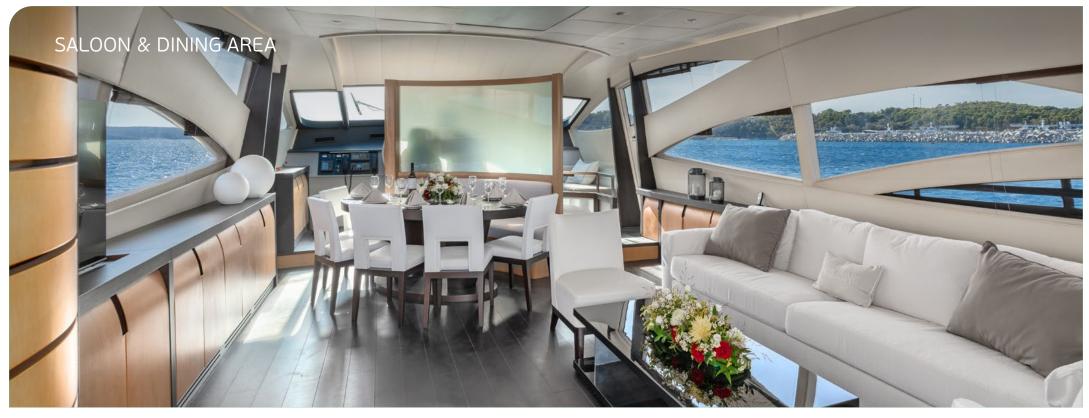

Designed by Fulvio De Simoni and completely refitted in 2024, this stunning Pershing 90 Sport combines luxury with inviting modern minimalism. ONE offers the exhilarating thrill of a sports car while providing the highest level of comfort on board. Accommodating up to 10 guests, she features a layout comprising a round shaped Master Stateroom, a VIP stateroom and 2 twin cabins with extra bunk bed ideal for children. With an impressive comfortable cruising speed of 33kt and a top speed of 41kt, she is ideal for those who want to cruise fast and expand their options for diverse itineraries.

**Accommodation**: 10 guests in 1 Master suite, 1 VIP and 2 Twin Cabins with one extra bunk bed in each cabin (ideal for children), all with en-suite facilities.

**Crew consisting of 4**: Captain, Chef, Stewardess & Deckhand in separate compartments.