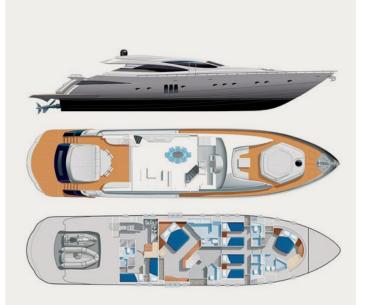

**Accommodation**: 10 guests in 1 Master suite, 1 VIP and 2 Twin Cabins with one extra bunk bed in each cabin (ideal for children), all with en-suite facilities.

**Crew consisting of 4**: Captain, Chef, Stewardess & Deckhand in separate compartments.

**General Amenities**: Full shade option on flybridge & bow, Swim platform, Smart TV in all staterooms, Blue sound audio system (4 zones - air play), WiFi onboard

**Tender & Toys**: Tender Genius 360 with 40hp outboard, Jetski Seadoo RXP255, Seabob F5, SUP, Wakeboard, Water ski equipment, Snorkelling equipment.