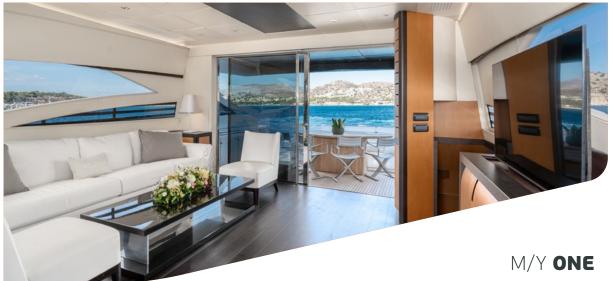

Designed by Fulvio De Simoni and completely refitted in 2024, this stunning Pershing 90 Sport combines luxury with inviting modern minimalism. ONE offers the exhilarating thrill of a sports car while providing the highest level of comfort on board. Accommodating up to 10 guests, she features a layout comprising a round shaped Master Stateroom, a VIP stateroom and 2 twin cabins with extra bunk bed ideal for children. With an impressive comfortable cruising speed of 33kt and a top speed of 41kt, she is ideal for those who want to cruise fast and expand their options for diverse itineraries.