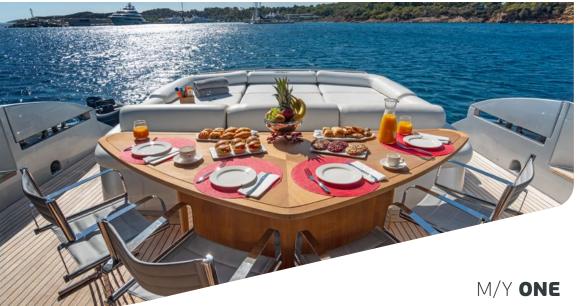

Designed by Fulvio De Simoni and completely refitted in 2024, this stunning Pershing 90 Sport combines luxury with inviting modern minimalism. ONE offers the exhilarating thrill of a sports car while providing the highest level of comfort on board. Accommodating up to 10 guests, she features a layout comprising a round shaped Master Stateroom, a VIP stateroom and 2 twin cabins with extra bunk bed ideal for children. With an impressive comfortable cruising speed of 33kt and a top speed of 41kt, she is ideal for those who want to cruise fast and expand their options for diverse itineraries.

## KEY FEATURES

TOTAL REFIT IN 2024 / CRUISING SPEED OF 33kt / FLYBRIDGE WITH AL FRESCO DINING OPTION / SPACIOUS FORWARD SEATING AREA WITH SUNBATHING SPOT / SWIMMING PLATFORM / FULL SHADE OPTION ON THE FLYBRIDGE & BOW SEATING AREAS / SHALLOW DRAFT THAT ALLOWS ACCESS TO SHALLOW BAYS & COVES