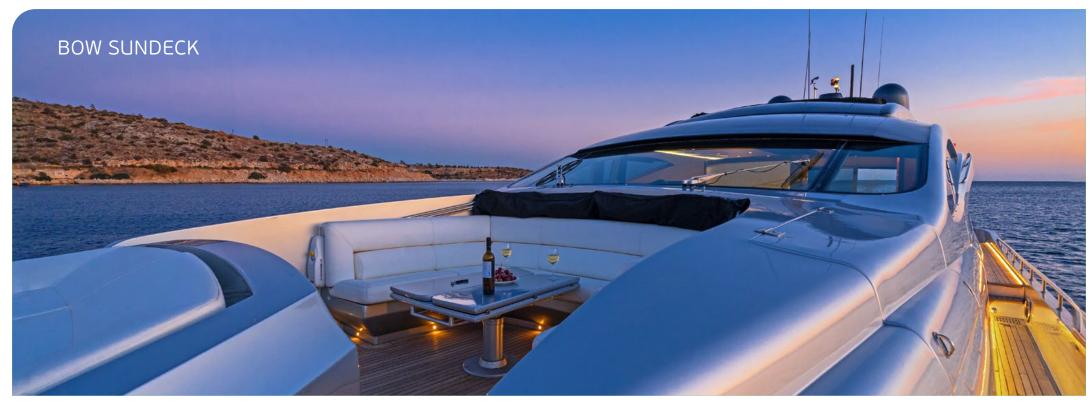

## KEY FEATURES

TOTAL REFIT IN 2024 / CRUISING SPEED OF 33kt / FLYBRIDGE WITH AL FRESCO DINING OPTION / SPACIOUS FORWARD SEATING AREA WITH SUNBATHING SPOT / SWIMMING PLATFORM / FULL SHADE OPTION ON THE FLYBRIDGE & BOW SEATING AREAS / SHALLOW DRAFT THAT ALLOWS ACCESS TO SHALLOW BAYS & COVES

**General Amenities**: Full shade option on flybridge & bow, Swim platform, Smart TV in all staterooms, Blue sound audio system (4 zones - air play), WiFi onboard

**Tender & Toys**: Tender Genius 360 with 40hp outboard, Jetski Seadoo RXP255, Seabob F5, SUP, Wakeboard, Water ski equipment, Snorkelling equipment.