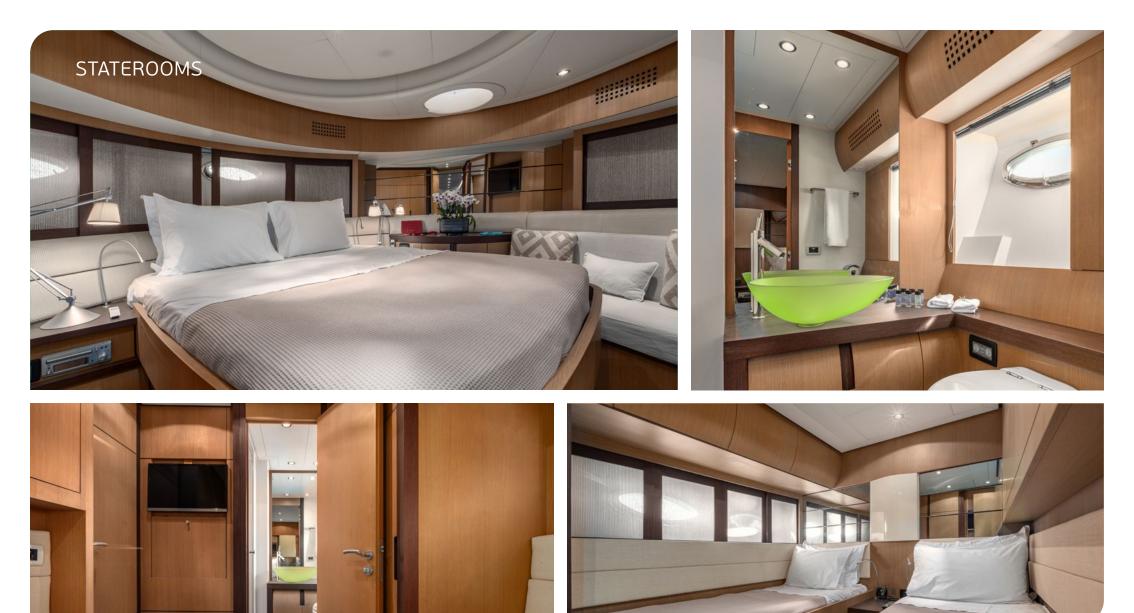

Designed by Fulvio De Simoni and completely refitted in 2024, this stunning Pershing 90 Sport combines luxury with inviting modern minimalism. ONE offers the exhilarating thrill of a sports car while providing the highest level of comfort on board. Accommodating up to 10 guests, she features a layout comprising a round shaped Master Stateroom, a VIP stateroom and 2 twin cabins with extra bunk bed ideal for children. With an impressive comfortable cruising speed of 33kt and a top speed of 41kt, she is ideal for those who want to cruise fast and expand their options for diverse itineraries.

**Accommodation**: 10 guests in 1 Master suite, 1 VIP and 2 Twin Cabins with one extra bunk bed in each cabin (ideal for children), all with en-suite facilities.

**Crew consisting of 4**: Captain, Chef, Stewardess & Deckhand in separate compartments.