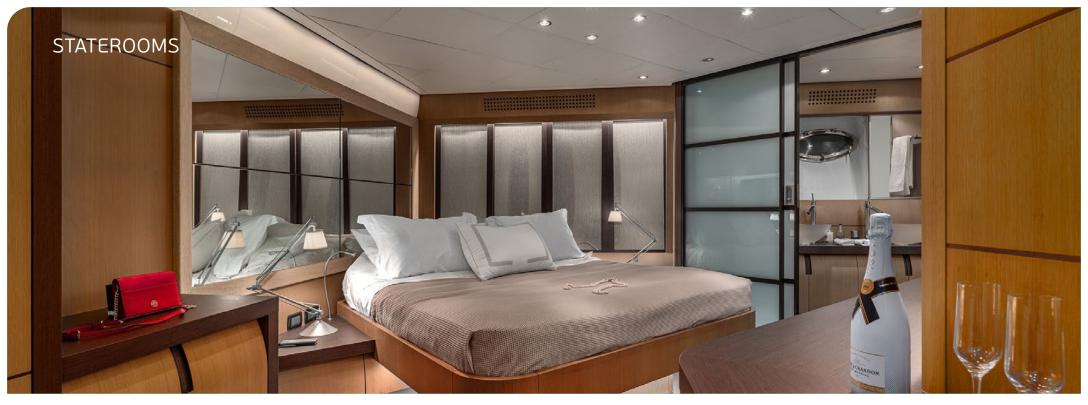

**Accommodation**: 10 guests in 1 Master suite, 1 VIP and 2 Twin Cabins with one extra bunk bed in each cabin (ideal for children), all with en-suite facilities.

**Crew consisting of 4**: Captain, Chef, Stewardess & Deckhand in separate compartments.