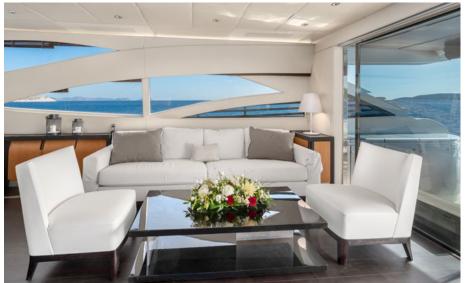

Designed by Fulvio De Simoni and completely refitted in 2024, this stunning Pershing 90 Sport combines luxury with inviting modern minimalism. ONE offers the exhilarating thrill of a sports car while providing the highest level of comfort on board. Accommodating up to 10 guests, she features a layout comprising a round shaped Master Stateroom, a VIP stateroom and 2 twin cabins with extra bunk bed ideal for children. With an impressive comfortable cruising speed of 33kt and a top speed of 41kt, she is ideal for those who want to cruise fast and expand their options for diverse itineraries.

**Accommodation**: 10 guests in 1 Master suite, 1 VIP and 2 Twin Cabins with one extra bunk bed in each cabin (ideal for children), all with en-suite facilities.

**Crew consisting of 4**: Captain, Chef, Stewardess & Deckhand in separate compartments.