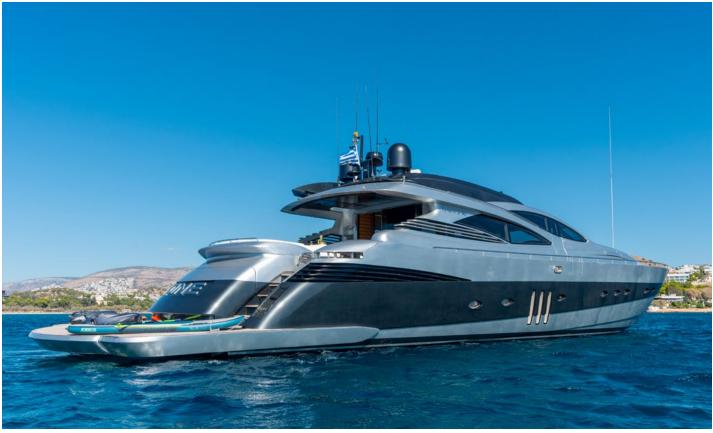

Designed by Fulvio De Simoni and completely refitted in 2024, this stunning Pershing 90 Sport combines luxury with inviting modern minimalism. ONE offers the exhilarating thrill of a sports car while providing the highest level of comfort on board. Accommodating up to 10 guests, she features a layout comprising a round shaped Master Stateroom, a VIP stateroom and 2 twin cabins with extra bunk bed ideal for children. With an impressive comfortable cruising speed of 33kt and a top speed of 41kt, she is ideal for those who want to cruise fast and expand their options for diverse itineraries.