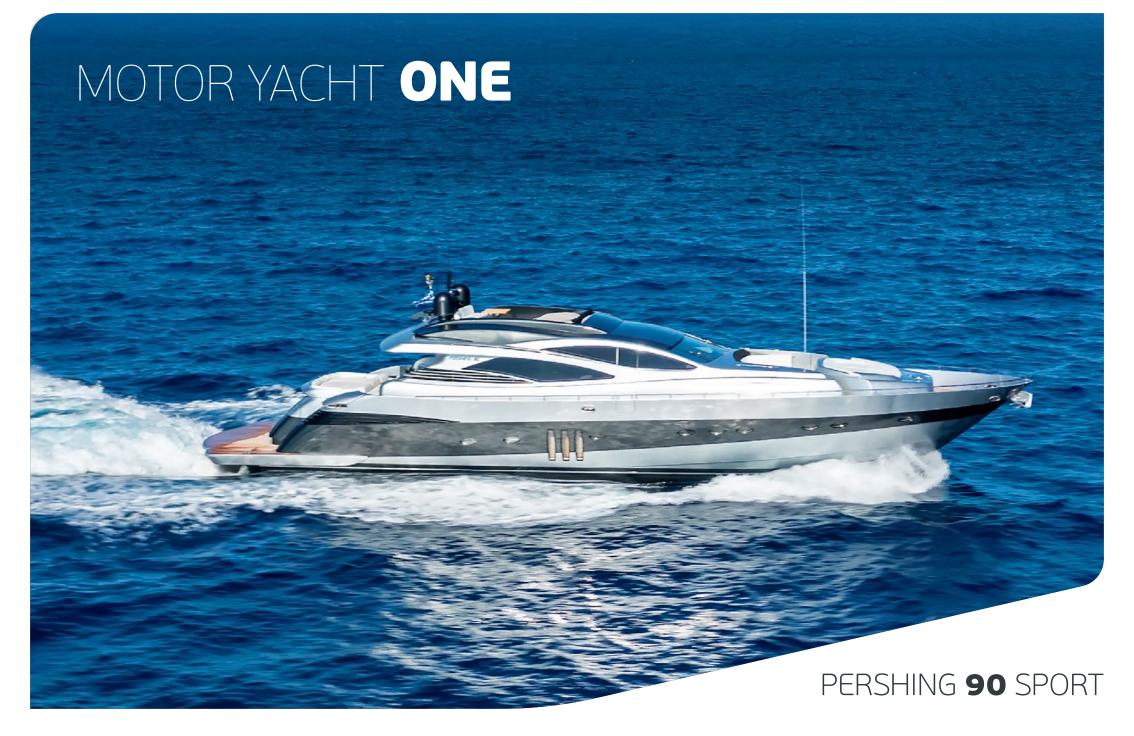

Designed by Fulvio De Simoni and completely refitted in 2024, this stunning Pershing 90 Sport combines luxury with inviting modern minimalism. ONE offers the exhilarating thrill of a sports car while providing the highest level of comfort on board. Accommodating up to 10 guests, she features a layout comprising a round shaped Master Stateroom, a VIP stateroom and 2 twin cabins with extra bunk bed ideal for children. With an impressive comfortable cruising speed of 33kt and a top speed of 41kt, she is ideal for those who want to cruise fast and expand their options for diverse itineraries.

## SPECIFICATIONS

| Builder/Type:     | Pershing 90 Sport      |
|-------------------|------------------------|
| Built/Refit:      | 2006 / 2024            |
| L.O.A:            | 23,42m / 90,00ft       |
| Beam:             | 6,23m / 20,00ft        |
| Draft:            | 1,65m / 5,50ft         |
| Main Engines:     | 2x MTU 16V2000         |
| Generators:       | 27kw Onan & 17kw Kohle |
| Cruising speed:   | 33knots                |
| Maximum speed:    | 41knots                |
| Fuel Consumption: | 850lt/hr               |